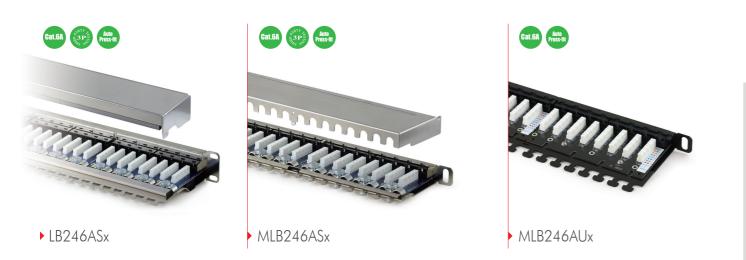

# ▲ Cat.6<sub>A</sub> Connecting Hardware 90° Shielded Keystone Jack TB97A2Sx

Re-Embedded Cat.6<sub>A</sub> Cat.6<sub>A</sub> Auto Patented RoHS