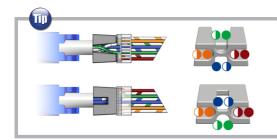

Metal clip for increasing





### ISO Cat.6<sub>A</sub> Connecting Hardware ISO/TIA Class E<sub>A</sub> / Cat.6A **Industrial Field Plug**





JB246AUC/LA246ASx





### Class E<sub>A</sub> / Cat.6A Coupler

TB6968XX/TB196BXX

- Slim and compact, available for high density patch panel.
- Provide excellent headroom for NEXT.



Coupler x DIN Rail

### Telebox Industries Corp.

Coupler x Flange

Fax: +886-2-26425779 E-mail: sales@telebox.com http://www.telebox.com







## Cat.6A Modular Plug / Cat.6<sub>A</sub> Component Patch Cord TA336A-DS/TA336A-DU





Patented metalized organizer to Cat.6/Cat.6<sub>A</sub> component performance.

- Highest performance, most stable on the target
- Geometry for crosstaalk reduction.
- Elegant shape with multiple colors.

# ▲ Cat.6<sub>A</sub> Connecting Hardware 90° Shielded Keystone Jack TB97A2Sx



Re-Embedded Cat.6<sub>A</sub> Cat.6<sub>A</sub> Auto Patented RoHS