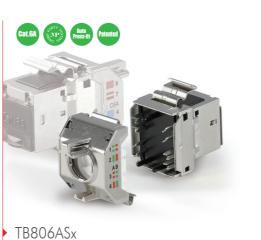

Field Plug**





JB246AUC/LA246ASx





### Class E<sub>A</sub> / Cat.6A Coupler

TB6968XX/TB196BXX

- Slim and compact, available for high density patch panel.
- Provide excellent headroom for NEXT.



Coupler x DIN Rail

### Telebox Industries Corp.

Coupler x Flange

Fax: +886-2-26425779 E-mail: sales@telebox.com http://www.telebox.com







## Cat.6A Modular Plug / Cat.6<sub>A</sub> Component Patch Cord TA336A-DS/TA336A-DU





Patented metalized organizer to Cat.6/Cat.6<sub>A</sub> component performance.

- Highest performance, most stable on the target
- Geometry for crosstaalk reduction.
- Elegant shape with multiple colors.

# ▲ Cat.6<sub>A</sub> Connecting Hardware 90° Shielded Keystone Jack TB97A2Sx



Re-Embedded Cat.6<sub>A</sub> Cat.6<sub>A</sub> Auto Patented RoHS