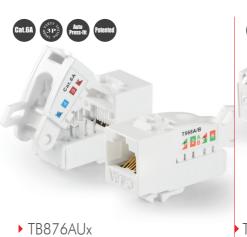

eld Plug**





JB246AUC/LA246ASx





### Class E<sub>A</sub> / Cat.6A Coupler

TB6968XX/TB196BXX

- Slim and compact, available for high density patch panel.
- Provide excellent headroom for NEXT.



Coupler x DIN Rail

### Telebox Industries Corp.

Coupler x Flange

Fax: +886-2-26425779 E-mail: sales@telebox.com http://www.telebox.com







## Cat.6A Modular Plug / Cat.6<sub>A</sub> Component Patch Cord TA336A-DS/TA336A-DU





Patented metalized organizer to Cat.6/Cat.6<sub>A</sub> component performance.

- Highest performance, most stable on the target
- Geometry for crosstaalk reduction.
- Elegant shape with multiple colors.

# ▲ Cat.6<sub>A</sub> Connecting Hardware 90° Shielded Keystone Jack TB97A2Sx



Re-Embedded Cat.6<sub>A</sub> Cat.6<sub>A</sub> Auto Patented RoHS