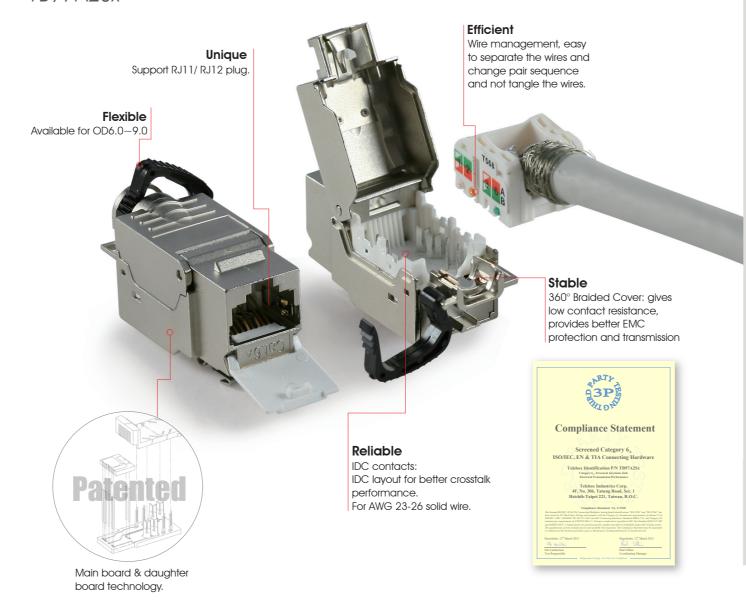

# ▲ Cat.6<sub>A</sub> Connecting Hardware 90° Shielded Keystone Jack TB97A2Sx

Re-Embedded Cat.6<sub>A</sub> Cat.6<sub>A</sub> Auto Patented RoHS