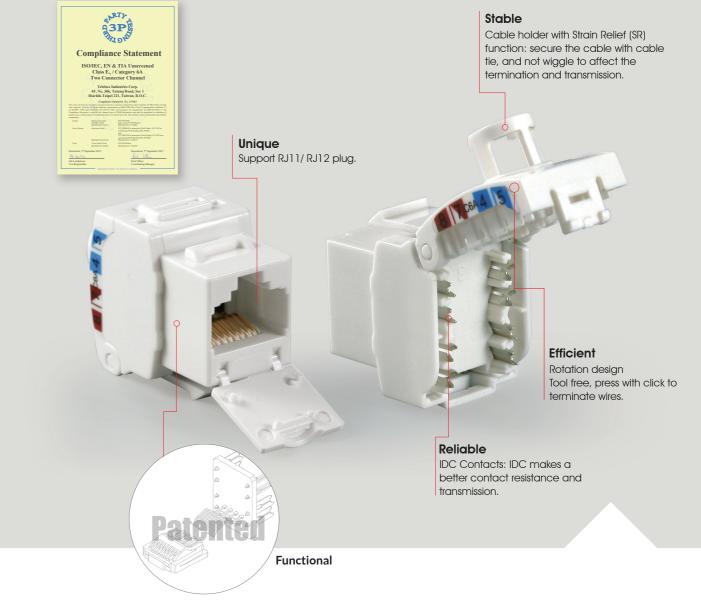

trial Field Plug**





JB246AUC/LA246ASx





### Class E<sub>A</sub> / Cat.6A Coupler

TB6968XX/TB196BXX

- Slim and compact, available for high density patch panel.
- Provide excellent headroom for NEXT.



Coupler x DIN Rail

### Telebox Industries Corp.

Coupler x Flange

Fax: +886-2-26425779 E-mail: sales@telebox.com http://www.telebox.com







## Cat.6A Modular Plug / Cat.6<sub>A</sub> Component Patch Cord TA336A-DS/TA336A-DU





Patented metalized organizer to Cat.6/Cat.6<sub>A</sub> component performance.

- Highest performance, most stable on the target
- Geometry for crosstaalk reduction.
- Elegant shape with multiple colors.

# ▲ Cat.6<sub>A</sub> Connecting Hardware 90° Shielded Keystone Jack TB97A2Sx



Re-Embedded Cat.6<sub>A</sub> Cat.6<sub>A</sub> Auto Patented RoHS