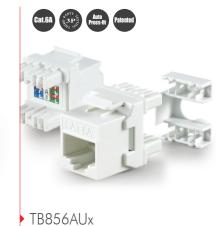

Plug**





JB246AUC/LA246ASx





### Class E<sub>A</sub> / Cat.6A Coupler

TB6968XX/TB196BXX

- Slim and compact, available for high density patch panel.
- Provide excellent headroom for NEXT.



Coupler x DIN Rail

### Telebox Industries Corp.

Coupler x Flange

Fax: +886-2-26425779 E-mail: sales@telebox.com http://www.telebox.com







## Cat.6A Modular Plug / Cat.6<sub>A</sub> Component Patch Cord TA336A-DS/TA336A-DU





Patented metalized organizer to Cat.6/Cat.6<sub>A</sub> component performance.

- Highest performance, most stable on the target
- Geometry for crosstaalk reduction.
- Elegant shape with multiple colors.

# ▲ Cat.6<sub>A</sub> Connecting Hardware 90° Shielded Keystone Jack TB97A2Sx



Re-Embedded Cat.6<sub>A</sub> Cat.6<sub>A</sub> Auto Patented RoHS