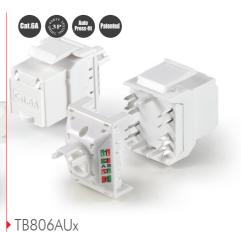

d Plug**





JB246AUC/LA246ASx





### Class E<sub>A</sub> / Cat.6A Coupler

TB6968XX/TB196BXX

- Slim and compact, available for high density patch panel.
- Provide excellent headroom for NEXT.



Coupler x DIN Rail

### Telebox Industries Corp.

Coupler x Flange

Fax: +886-2-26425779 E-mail: sales@telebox.com http://www.telebox.com







## Cat.6A Modular Plug / Cat.6<sub>A</sub> Component Patch Cord TA336A-DS/TA336A-DU





Patented metalized organizer to Cat.6/Cat.6<sub>A</sub> component performance.

- Highest performance, most stable on the target
- Geometry for crosstaalk reduction.
- Elegant shape with multiple colors.

# ▲ Cat.6<sub>A</sub> Connecting Hardware 90° Shielded Keystone Jack TB97A2Sx



Re-Embedded Cat.6<sub>A</sub> Cat.6<sub>A</sub> Auto Patented RoHS