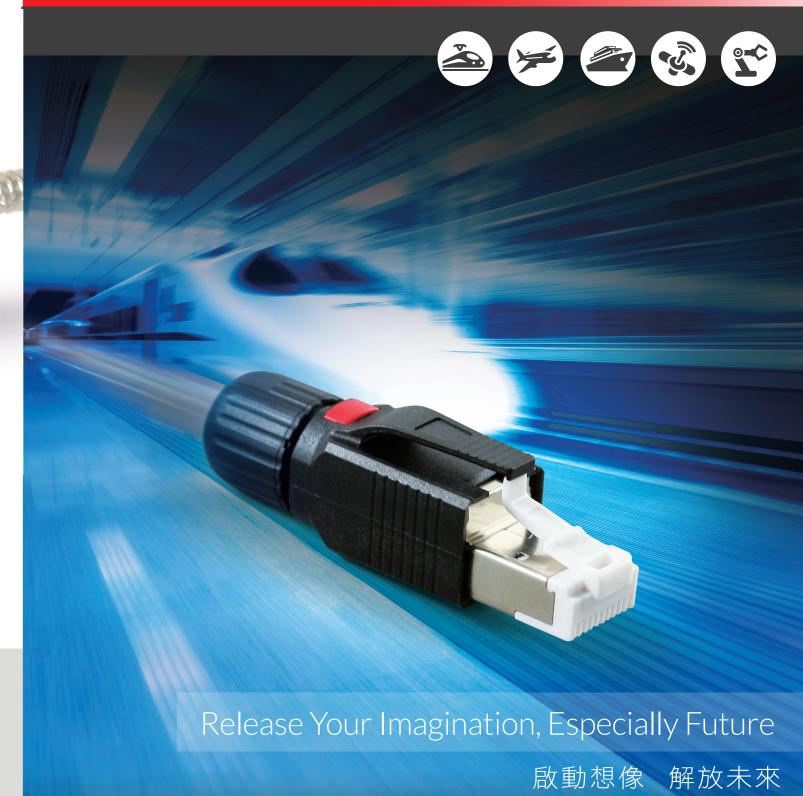

Metal clip for increasing





### ISO Cat.6<sub>A</sub> Connecting Hardware ISO/TIA Class E<sub>A</sub> / Cat.6A **Industrial Field Plug**





JB246AUC/LA246ASx





### Class E<sub>A</sub> / Cat.6A Coupler

TB6968XX/TB196BXX

- Slim and compact, available for high density patch panel.
- Provide excellent headroom for NEXT.



Coupler x DIN Rail

### Telebox Industries Corp.

Coupler x Flange

Fax: +886-2-26425779 E-mail: sales@telebox.com http://www.telebox.com







## Cat.6A Modular Plug / Cat.6<sub>A</sub> Component Patch Cord TA336A-DS/TA336A-DU





Patented metalized organizer to Cat.6/Cat.6<sub>A</sub> component performance.

- Highest performance, most stable on the target
- Geometry for crosstaalk reduction.
- Elegant shape with multiple colors.

# ▲ Cat.6<sub>A</sub> Connecting Hardware 90° Shielded Keystone Jack TB97A2Sx



Re-Embedded Cat.6<sub>A</sub> Cat.6<sub>A</sub> Auto Patented RoHS