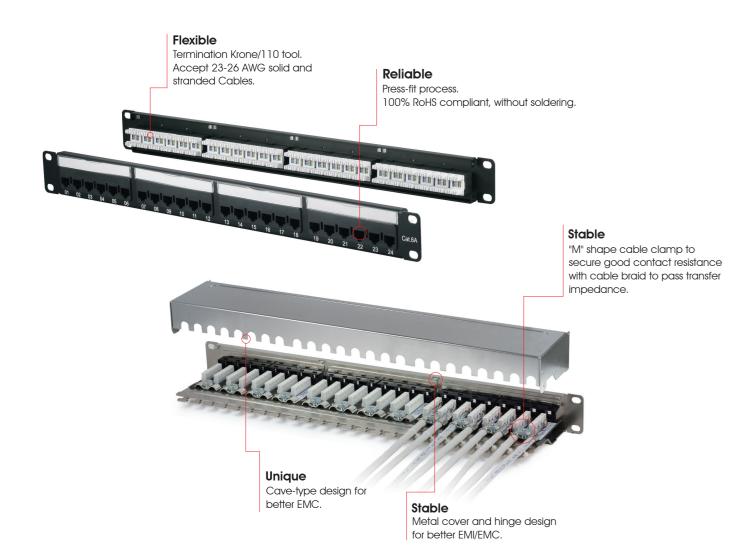

# ▲ Cat.6<sub>A</sub> Connecting Hardware 90° Shielded Keystone Jack TB97A2Sx

Re-Embedded Cat.6<sub>A</sub> Cat.6<sub>A</sub> Auto Patented RoHS