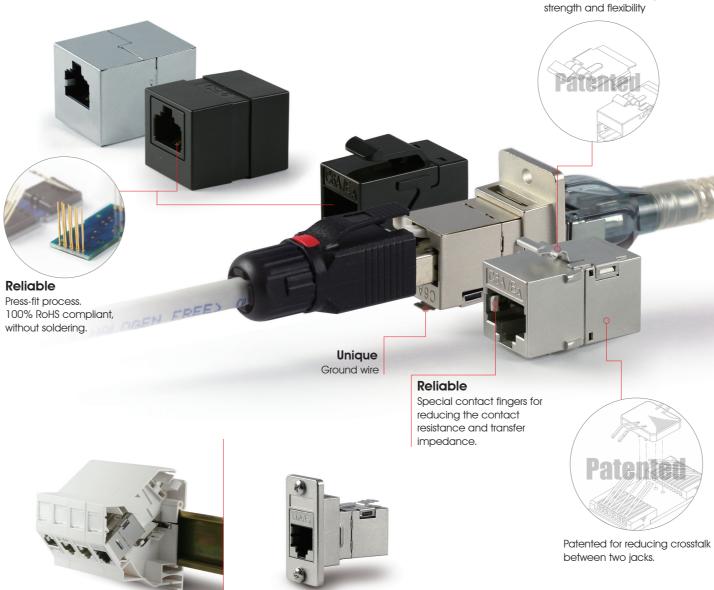

### Class E<sub>A</sub> / Cat.6A Coupler

TB6968XX/TB196BXX

- Slim and compact, available for high density patch panel.
- Provide excellent headroom for NEXT.

Coupler x DIN Rail

### Telebox Industries Corp.

Coupler x Flange

Fax: +886-2-26425779 E-mail: sales@telebox.com http://www.telebox.com