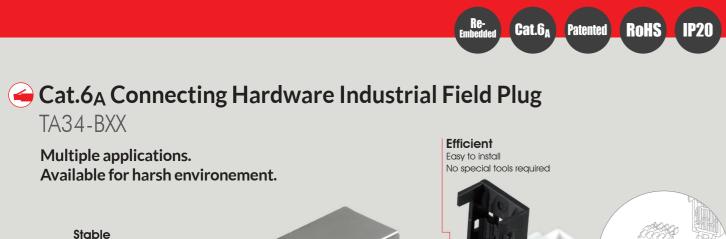

Metal clip for increasing





### ISO Cat.6<sub>A</sub> Connecting Hardware ISO/TIA Class E<sub>A</sub> / Cat.6A **Industrial Field Plug**





JB246AUC/LA246ASx





### Class E<sub>A</sub> / Cat.6A Coupler

TB6968XX/TB196BXX

- Slim and compact, available for high density patch panel.
- Provide excellent headroom for NEXT.



Coupler x DIN Rail

### Telebox Industries Corp.

Coupler x Flange

Fax: +886-2-26425779 E-mail: sales@telebox.com http://www.telebox.com







## Cat.6A Modular Plug / Cat.6<sub>A</sub> Component Patch Cord TA336A-DS/TA336A-DU





Patented metalized organizer to Cat.6/Cat.6<sub>A</sub> component performance.

- Highest performance, most stable on the target
- Geometry for crosstaalk reduction.
- Elegant shape with multiple colors.

# ▲ Cat.6<sub>A</sub> Connecting Hardware 90° Shielded Keystone Jack TB97A2Sx



Re-Embedded Cat.6<sub>A</sub> Cat.6<sub>A</sub> Auto Patented RoHS